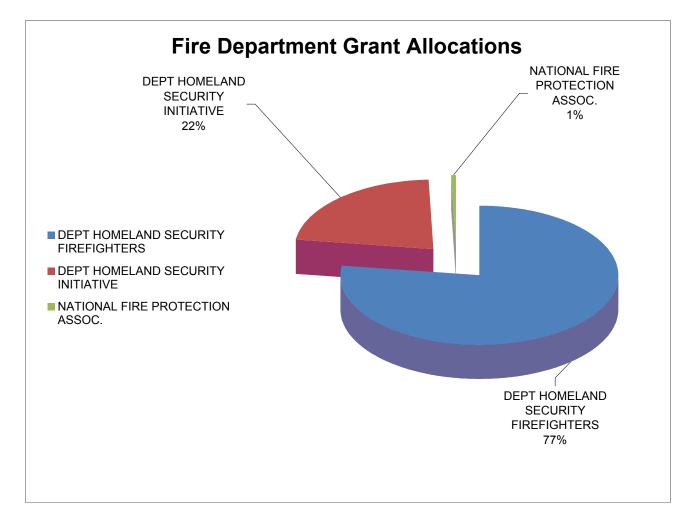

### **DEPARTMENT: FIRE**

| GRANT<br>DEPT # | DEPARTMENT                              | GRANT<br>MATCH | GRANT<br>REVENUE | F  | TOTAL<br>FUNDING |
|-----------------|-----------------------------------------|----------------|------------------|----|------------------|
| Proposed        | Dept. Homeland Security<br>Firefighters | \$<br>-        | \$<br>699,300    | \$ | 699,300          |
| Proposed        | National Fire Protection<br>Association | \$<br>-        | \$<br>5,000      | \$ | 5,000            |
| Proposed        | Dept. Homeland Security<br>Initiative   | \$<br>-        | \$<br>200,000    | \$ | 200,000          |
|                 | TOTAL                                   | \$<br>-        | \$<br>904,300    | \$ | 904,300          |