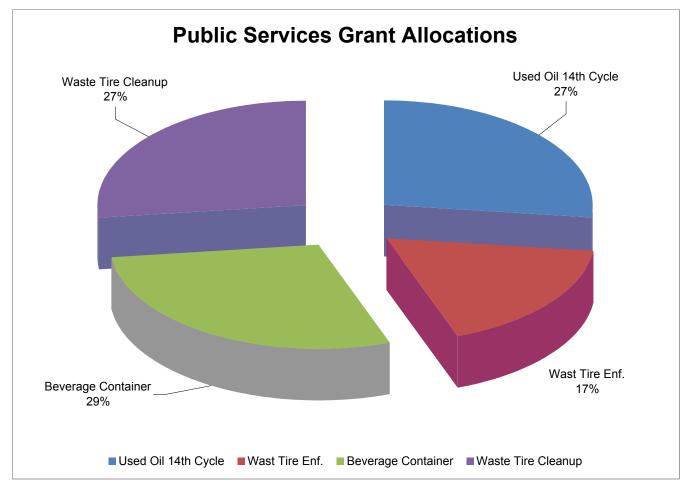

### **DEPARTMENT: PUBLIC SERVICES**

| GRANT<br>DEPT # | DEPARTMENT                              | GRANT<br>REVENUE |         |    | TOTAL<br>FUNDING |
|-----------------|-----------------------------------------|------------------|---------|----|------------------|
| Proposed        | Used Oil Block Grant<br>14th Cycle      | \$               | 50,600  | \$ | 50,600           |
| Proposed        | Waste Tire Enforcement                  | \$               | 32,800  | \$ | 32,800           |
| Proposed        | Beverage Container/<br>Litter Reduction | \$               | 53,800  | \$ | 53,800           |
| Proposed        | Waste Tire Clean Up/<br>Amnesty Event   | \$               | 50,900  | \$ | 50,900           |
|                 | TOTAL                                   | \$               | 188,100 | \$ | 188,100          |