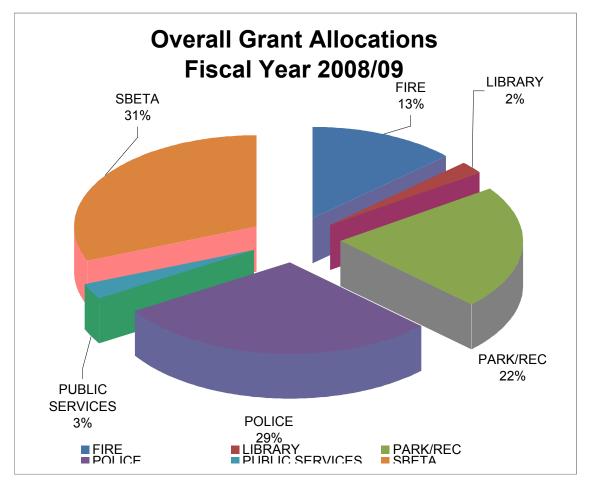

## **CITY WIDE FUNDING ALLOCATIONS**

| DEPARTMENT      | CITY<br>CONTRIBUTION | GRANT<br>REVENUE | TOTAL<br>FUNDING |
|-----------------|----------------------|------------------|------------------|
| FIRE            | 0                    | 904,300          | 904,300          |
| LIBRARY         | 0                    | 144,200          | 144,200          |
| PARK/RECREATION | 152,300              | 1,358,000        | 1,510,300        |
| POLICE          | 1,200                | 1,988,700        | 1,989,900        |
| PUBLIC SERVICES | 0                    | 188,100          | 188,100          |
| SBETA           | 0                    | 2,135,300        | 2,135,300        |
|                 |                      |                  |                  |
| TOTAL           | \$ 153,500.00        | \$ 6,718,600.00  | \$ 6,872,100.00  |