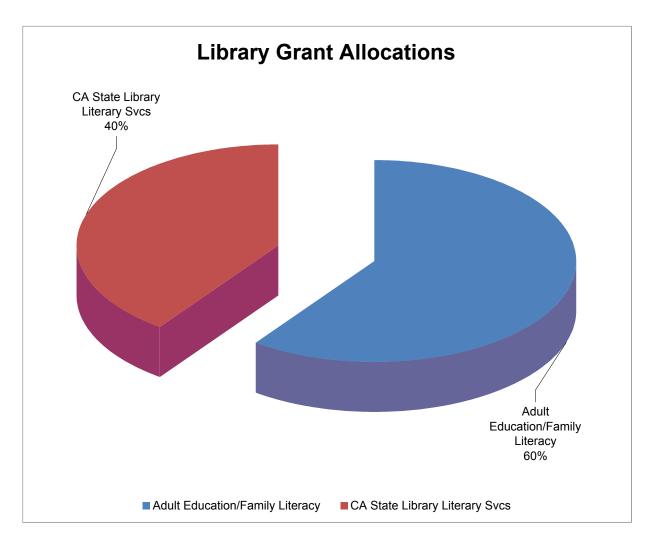

### **DEPARTMENT: LIBRARY**

| GRANT<br>DEPT # | DEPARTMENT                                | GRANT<br>REVENUE | TOTAL<br>FUNDING |
|-----------------|-------------------------------------------|------------------|------------------|
| 520             | Adult Education &<br>Family Literacy      | \$<br>86,500     | \$<br>86,500     |
| 532             | Calif. State Library<br>Literacy Services | \$<br>57,700     | \$<br>57,700     |
|                 | TOTAL                                     | \$<br>144,200    | \$<br>144,200    |