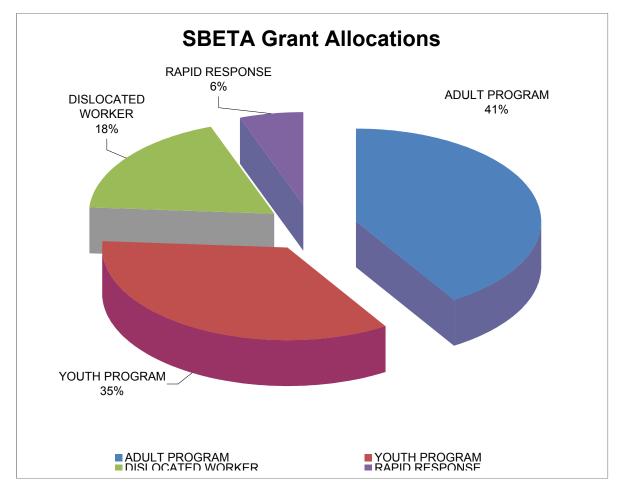

### **DEPARTMENT: SBETA**

| GRANT<br>DEPT # | DEPARTMENT        | GRANT<br>REVENUE |           |    | TOTAL<br>FUNDING |
|-----------------|-------------------|------------------|-----------|----|------------------|
| 900/910         | ADULT PROGRAM     | \$               | 875,000   | \$ | 875,000          |
| 940/945         | YOUTH PROGRAM     | \$               | 750,800   | \$ | 750,800          |
| 920/930         | DISLOCATED WORKER | \$               | 389,000   | \$ | 389,000          |
| 935             | RAPID RESPONSE    | \$               | 120,500   | \$ | 120,500          |
|                 |                   |                  |           |    |                  |
|                 | TOTAL             | \$               | 2,135,300 | \$ | 2,135,300        |