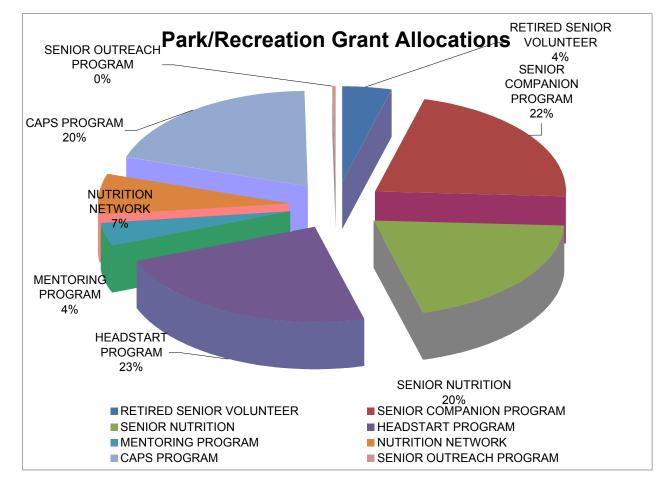

### **DEPARTMENT: PARK AND RECREATION**

| GRANT<br>DEPT #                                          | DEPARTMENT                                                                                                                                                                 | GRANT<br>MATCH             |                                                          | GRANT<br>REVENUE       |                                                                                 |                         | TOTAL<br>FUNDING                                                                |
|----------------------------------------------------------|----------------------------------------------------------------------------------------------------------------------------------------------------------------------------|----------------------------|----------------------------------------------------------|------------------------|---------------------------------------------------------------------------------|-------------------------|---------------------------------------------------------------------------------|
| 503<br>509<br>513<br>522/524<br>551<br>576<br>594<br>754 | Retired Senior Volunteer<br>Senior Companion<br>Senior Nutrition<br>HeadStart Program<br>Mentoring Program<br>Nutrition Network<br>CAPS Program<br>Senior Outreach Program | \$ \$ \$ \$ \$ \$ \$ \$ \$ | 41,300<br>41,300<br>-<br>69,700<br>-<br>-<br>-<br>-<br>- | <del>ው ው ው ው ው ው</del> | 57,400<br>295,300<br>270,200<br>314,900<br>55,000<br>93,800<br>266,000<br>5,400 | \$ \$ \$ \$ \$ \$ \$ \$ | 98,700<br>336,600<br>270,200<br>384,600<br>55,000<br>93,800<br>266,000<br>5,400 |
|                                                          | TOTAL                                                                                                                                                                      | \$                         | 152,300                                                  | \$                     | 1,358,000                                                                       | \$                      | 1,510,300                                                                       |