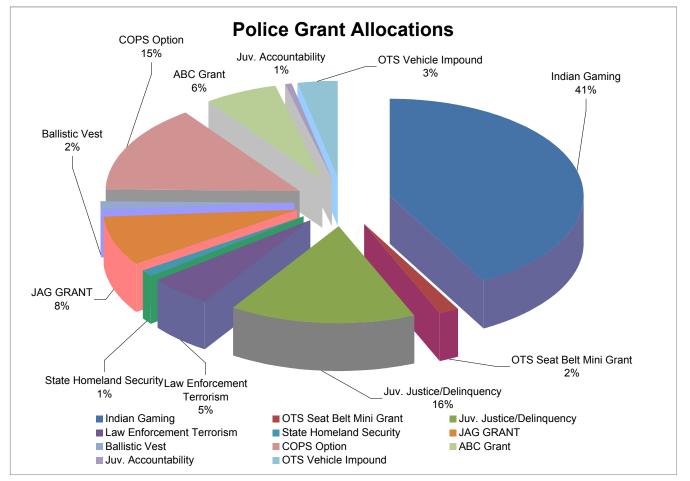

#### **DEPARTMENT: POLICE**

| GRANT<br>DEPT #                                                                                                             | DEPARTMENT                                                                                                                                                                                                                                                               | GRANT<br>MATCH                   |                                     | GRANT<br>REVENUE                         |                                                                                                                  |                                                      | TOTAL<br>FUNDING                                                                                                 |
|-----------------------------------------------------------------------------------------------------------------------------|--------------------------------------------------------------------------------------------------------------------------------------------------------------------------------------------------------------------------------------------------------------------------|----------------------------------|-------------------------------------|------------------------------------------|------------------------------------------------------------------------------------------------------------------|------------------------------------------------------|------------------------------------------------------------------------------------------------------------------|
| 776<br>Proposed<br>Proposed<br>Proposed<br>Proposed<br>Proposed<br>Proposed<br>Proposed<br>Proposed<br>Proposed<br>Proposed | Indian Gaming 621<br>OTS Seat Belt Mini Grant<br>Juv. Justice/Delinquency<br>Law Enforcement Terrorism<br>State Homeland Security<br>Justice Asst. Grant (LLEBG)<br>Ballistic Vest Grant<br>COPS Option<br>ABC Grant<br>Juv. Accountability Block<br>OTS Vehicle Impound | \$ \$ \$ \$ \$ \$ \$ \$ \$ \$ \$ | -<br>-<br>-<br>-<br>-<br>1,200<br>- | \$\$ \$ \$ \$ \$ \$ \$ \$ \$ \$ \$ \$ \$ | 833,000<br>32,400<br>312,600<br>106,100<br>23,000<br>162,400<br>30,000<br>289,100<br>125,000<br>10,900<br>64,200 | <del>\$ \$ \$ \$ \$ \$ \$ \$ \$ \$ \$ \$ \$ \$</del> | 833,000<br>32,400<br>312,600<br>106,100<br>23,000<br>162,400<br>30,000<br>289,100<br>125,000<br>12,100<br>64,200 |
|                                                                                                                             | TOTAL                                                                                                                                                                                                                                                                    | \$                               | 1,200                               | \$                                       | 1,988,700                                                                                                        | \$                                                   | 1,989,900                                                                                                        |